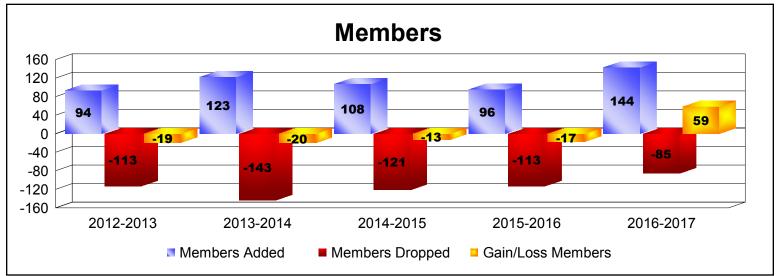

District 20 S

As of June 2017 Cumulative

| Year      | New<br>Clubs | Dropped<br>Clubs | Gain/<br>Loss<br>Clubs | New<br>Members | Charter<br>Members | Reinstate<br>Members | Transfer<br>Members | Total<br>Member<br>Added | Total<br>Members<br>Dropped | Gain/<br>Loss<br>Members |
|-----------|--------------|------------------|------------------------|----------------|--------------------|----------------------|---------------------|--------------------------|-----------------------------|--------------------------|
| 2012-2013 | 0            | 0                | 0                      | 88             | 0                  | 2                    | 4                   | 94                       | -113                        | -19                      |
| 2013-2014 | 0            | -1               | -1                     | 115            | 0                  | 8                    | 0                   | 123                      | -143                        | -20                      |
| 2014-2015 | 0            | 0                | 0                      | 100            | 1                  | 6                    | 1                   | 108                      | -121                        | -13                      |
| 2015-2016 | 0            | 0                | 0                      | 89             | 0                  | 4                    | 3                   | 96                       | -113                        | -17                      |
| 2016-2017 | 1            | 0                | 1                      | 122            | 20                 | 1                    | 1                   | 144                      | -85                         | 59                       |
| Average   | 0            | 0                | 0                      | 103            | 4                  | 4                    | 2                   | 113                      | -115                        | -2                       |