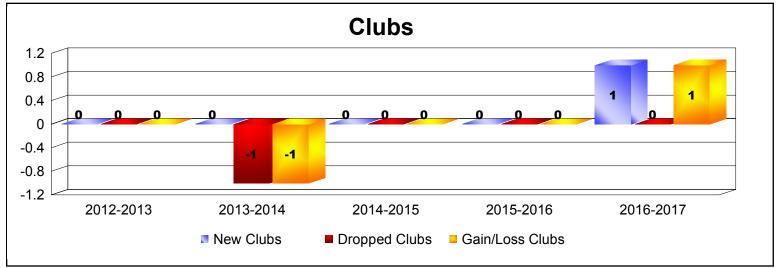

District 20 S

As of June 2017 Cumulative

| Year      | New<br>Clubs | Dropped<br>Clubs | Gain/<br>Loss<br>Clubs | New<br>Members | Charter<br>Members | Reinstate<br>Members | Transfer<br>Members | Total<br>Member<br>Added | Total<br>Members<br>Dropped | Gain/<br>Loss<br>Members |
|-----------|--------------|------------------|------------------------|----------------|--------------------|----------------------|---------------------|--------------------------|-----------------------------|--------------------------|
| 2012-2013 | 0            | 0                | 0                      | 88             | 0                  | 2                    | 4                   | 94                       | -113                        | -19                      |
| 2013-2014 | 0            | -1               | -1                     | 115            | 0                  | 8                    | 0                   | 123                      | -143                        | -20                      |
| 2014-2015 | 0            | 0                | 0                      | 100            | 1                  | 6                    | 1                   | 108                      | -121                        | -13                      |
| 2015-2016 | 0            | 0                | 0                      | 89             | 0                  | 4                    | 3                   | 96                       | -113                        | -17                      |
| 2016-2017 | 1            | 0                | 1                      | 122            | 20                 | 1                    | 1                   | 144                      | -85                         | 59                       |
| Average   | 0            | 0                | 0                      | 103            | 4                  | 4                    | 2                   | 113                      | -115                        | -2                       |