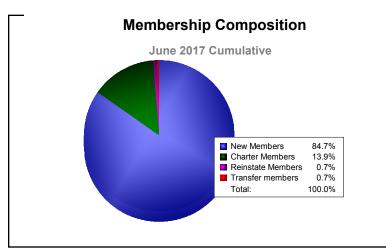

District 20 S

As of June 2017 Cumulative

| Year      | New<br>Clubs | Dropped<br>Clubs | Gain/<br>Loss<br>Clubs | New<br>Members | Charter<br>Members | Reinstate<br>Members | Transfer<br>Members | Total<br>Member<br>Added | Total<br>Members<br>Dropped | Gain/<br>Loss<br>Members |
|-----------|--------------|------------------|------------------------|----------------|--------------------|----------------------|---------------------|--------------------------|-----------------------------|--------------------------|
| 2012-2013 | 0            | 0                | 0                      | 88             | 0                  | 2                    | 4                   | 94                       | -113                        | -19                      |
| 2013-2014 | 0            | -1               | -1                     | 115            | 0                  | 8                    | 0                   | 123                      | -143                        | -20                      |
| 2014-2015 | 0            | 0                | 0                      | 100            | 1                  | 6                    | 1                   | 108                      | -121                        | -13                      |
| 2015-2016 | 0            | 0                | 0                      | 89             | 0                  | 4                    | 3                   | 96                       | -113                        | -17                      |
| 2016-2017 | 1            | 0                | 1                      | 122            | 20                 | 1                    | 1                   | 144                      | -85                         | 59                       |
| Average   | 0            | 0                | 0                      | 103            | 4                  | 4                    | 2                   | 113                      | -115                        | -2                       |